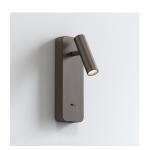

### GENERAL

LOCATION: Interior
CLASS: CULus (Class 1)

LOCATION RATING: Dry

DRIVER REQUIRED: Mains 120V

INSTALLATION ORIENTATION: Wall Mount - Vertical & Horizontal

FITTING METHOD: 3x2" Switch Box MAIN MATERIAL: Metal - Zinc

#### ADDITIONAL INFORMATION:

SHADE INCLUDED: SHADE/DIFFUSER MATERIAL: SHADE/DIFFUSER FINISH -

F MARK: Suitable for mounting on flammable materials

CODE: 1058159 FINISH: MATT BLACK

CODE: 1058165 FINISH: MATT WHITE