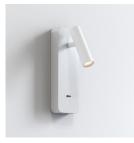

#### ADDITIONAL INFORMATION:

SHADE INCLUDED: SHADE/DIFFUSER MATERIAL: SHADE/DIFFUSER FINISH -

F MARK: Suitable for mounting on flammable materials

CODE: 1058159 FINISH: MATT BLACK

CODE: 1058165 FINISH: MATT WHITE