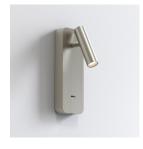

CODE: 1058166 FINISH: MATT NICKEL

CODE: 1058167 FINISH: MATT GOLD

CODE: 1058189 FINISH: BRONZE

TO MAINTAIN THIS PRODUCT TO ITS BEST CONDITION, PLEASE VIEW OUR CARE AND CLEANING GUIDELINES ON THE SUPPORT SECTION OF THE ASTRO WEBSITE.