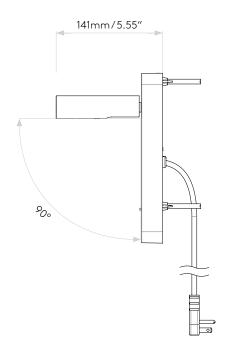

DIMENSIONS (mm): H: 255 W: 80 D: 141
DIMENSIONS (inch): H: 8.86 W: 3.15 D: 5.55

CUT OUT HOLE (mm/inch): 
RECESS DEPTH (mm/inch): 
FIRE RATING: -

CABLE LENGTH (mm/inch): 3000/118.11

GROSS WEIGHT (lb): 3.28

## LAMP

LIGHT SOURCE: High Powered LED

WATTAGE: 3.2W

LAMP INCLUDED: Yes (Integral)

MAXIMUM LAMP LENGTH (mm/inch): LUMINOUS FLUX (Im): 131 COLOUR TEMP (K): 2700 CRI (Ra): 90 MACADAM ELLIPSE: 3-Step TILT ADJUSTABLE ANGLE (°): 90 ROTATION ADJUSTABLE ANGLE (°): 330 LIFETIME (hrs): 60000 14.3 BEAM ANGLE (°):