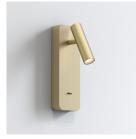

CODE: 1058166 FINISH: MATT NICKEL

CODE: 1058167 FINISH: MATT GOLD

CODE: 1058189 FINISH: BRONZE

TO MAINTAIN THIS PRODUCT TO ITS BEST CONDITION, PLEASE VIEW OUR CARE AND CLEANING GUIDELINES ON THE SUPPORT SECTION OF THE ASTRO WEBSITE.