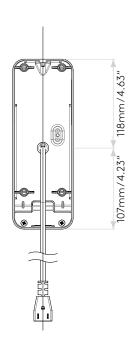

DIMENSIONS (mm): H: 255 W: 80 D: 141
DIMENSIONS (inch): H: 8.86 W: 3.15 D: 5.55

CUT OUT HOLE (mm/inch): 
RECESS DEPTH (mm/inch): 
FIRE RATING: -

CABLE LENGTH (mm/inch): 3000/118.11

GROSS WEIGHT (lb): 3.28