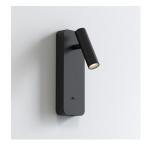

#### ADDITIONAL INFORMATION:

SHADE INCLUDED: SHADE/DIFFUSER MATERIAL: SHADE/DIFFUSER FINISH -

F MARK: Suitable for mounting on flammable materials

CODE: 1058159 FINISH: MATT BLACK

CODE: 1058165 FINISH: MATT WHITE