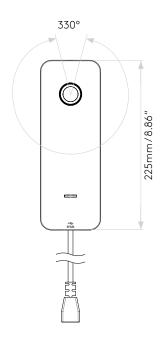

DIMENSIONS (mm): H: 255 W: 80 D: 141
DIMENSIONS (inch): H: 8.86 W: 3.15 D: 5.55

CUT OUT HOLE (mm/inch): 
RECESS DEPTH (mm/inch): 
FIRE RATING: -

CABLE LENGTH (mm/inch): 3000/118.11

GROSS WEIGHT (lb): 3.28

## LAMP

LIGHT SOURCE: High Powered LED

WATTAGE: 3.2W

LAMP INCLUDED: Yes (Integral)

MAXIMUM LAMP LENGTH (mm/inch): LUMINOUS FLUX (Im): 131 COLOUR TEMP (K): 2700 CRI (Ra): 90 MACADAM ELLIPSE: 3-Step TILT ADJUSTABLE ANGLE (°): 90 ROTATION ADJUSTABLE ANGLE (°): 330 LIFETIME (hrs): 60000 14.3 BEAM ANGLE (°):