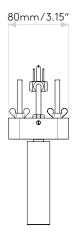

DIMENSIONS (mm): H: 255 W: 80 D: 141
DIMENSIONS (inch): H: 8.86 W: 3.15 D: 5.55

CUT OUT HOLE (mm/inch): 
RECESS DEPTH (mm/inch): 
FIRE RATING: -

CABLE LENGTH (mm/inch): 3000/118.11

GROSS WEIGHT (lb): 3.28